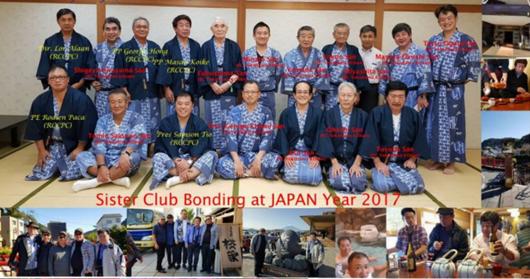

# Rotary Club RCCPC Sister Clubs

Rotary Club of Cebu Port Center at Tatebayashi, Japan on May 20-22, 2018 hosted by ROTARY CLUB OF TATEBAYASHI

1st

ANTHONIO ELUMIR JR. R.Y. 1985-1986 "You are the Key"

7th

**ENRICO JEREZA** R.Y. 1991-1992 "Look Beyond Yourself"