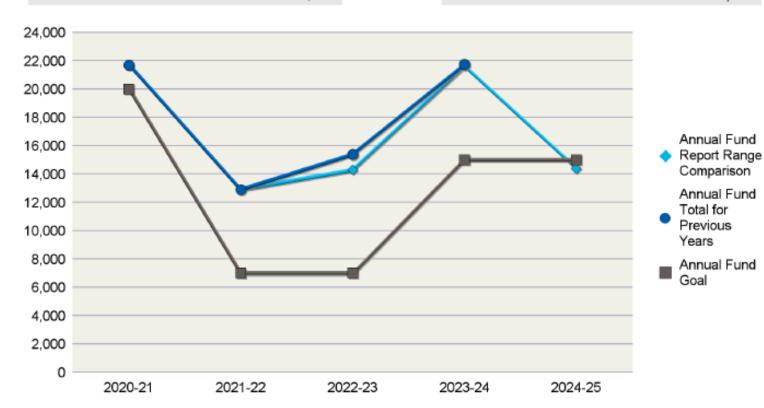

### **CLUB FUNDRAISING ANALYSIS**

**INTERIM RESULTS FOR JULY THROUGH MAY (2024-25)** 

#### District 3860

| Annual | Fund | Goal |
|--------|------|------|
|--------|------|------|

| 2024-25 | \$15,000 |
|---------|----------|
| 2023-24 | \$15,000 |
| 2022-23 | \$7,000  |
| 2021-22 | \$7,000  |
| 2020-21 | \$20,000 |

#### **Annual Fund Contributions**

| 2024-25 | \$14,375 |
|---------|----------|
| 2023-24 | \$21,753 |
| 2022-23 | \$15,390 |
| 2021-22 | \$12,900 |
| 2020-21 | \$21.683 |